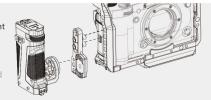

1/4"-20 to ARRI rosette attachment

This Universal converter is compatible with handles that have ARRI rosettes. This allows the handles to be mounted on the left or right side of the cage.