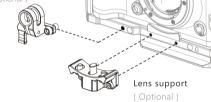

## TILTF CAMERA RIG FOR



## **FUJIFILM**

SUPPORT SYSTEM



## Universal hand strap (Included)



A limit stop is located on the cold shoe mount in the front of the top handle

Slide the top handle into the cold shoe mount and then fasten the knob ( Optional )

15mm rod adapter can be used to mount EVFs or other accessories



Rod adapter (Optional)

Allows you to mount a Nucleus Nano motor or other accessories that mount onto a single 15mm rod

TA-SRA-15-G



Note: Please select the correct quick release plate for your camera, Only one quick release plate is included in the package.







Base single rod adaptor

TA-BSRA-15-G ( Optional



HDMI and handle R/S cable mount (Included)



Slide the camera onto the baseplate until the stopper is bounced back, then fasten the lever (Optional)



For 15mm LWS rods

Arca standard plate

Manfrotto standard plate (Optional)

(Optional)



`---- Tilta standard dovetail spacing



Note: The correct attachment needs to be fastened depending on, which side of the cage the handle will be attached.

1/4"-20 to ARRI rosette attachment

This Universal converter is compatible with handles that have ARRI rosettes. This allows the handles to be mounted on the left or right side of the cage.