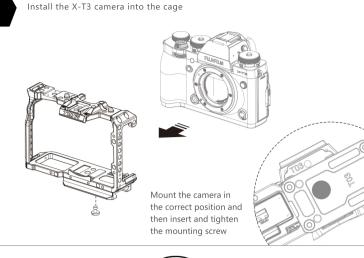

## TILTF CAMERA RIG FOR



## **FUJIFILM**

SUPPORT SYSTEM



## Universal hand strap (Included)



A limit stop is located on the cold shoe mount in the front of the top handle

Slide the top handle into the cold shoe mount and then fasten the knob ( Optional )

15mm rod adapter can be used to mount EVFs or other accessories



Rod adapter (Optional)

Allows you to mount a Nucleus Nano motor or other accessories that mount onto a single 15mm rod

TA-SRA-15-G



Note: Please select the correct quick release plate for your camera, Only one quick release plate is included in the package.







Base single rod adaptor

TA-BSRA-15-G ( Optional



HDMI and handle R/S cable mount (Included)



Slide the camera onto the baseplate until the stopper is bounced back, then fasten the lever (Optional)



For 15mm LWS rods

Arca standard plate

Manfrotto stand