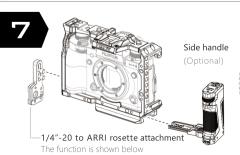

1/4"-20 to ARRI rosette attachment

This Universal converter is compatible with handles that have ARRI rosettes. This allows the handles to be mounted on the left or right side of the cage.