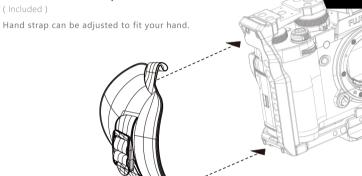

## Universal hand strap (Included)

A limit stop is located on the cold shoe mount in the front of the top handle

Slide the top handle into the cold shoe mount and then fasten the knob ( Optional )

15mm rod adapter can be used to mount EVFs or other accessories