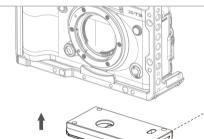

Base single rod adaptor

TA-BSRA-15-G ( Optional

HDMI and handle R/S cable mount (Included)

Slide the camera onto the baseplate until the stopper is bounced back, then fasten the lever (Optional)

For 15mm LWS rods