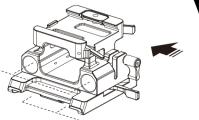

Base single rod adaptor

TA-BSRA-15-G ( Optional

HDMI and handle R/S cable mount (Included)

Slide the camera onto the baseplate until the stopper is bounced back, then fasten the lever (Optional)

For 15mm LWS rods