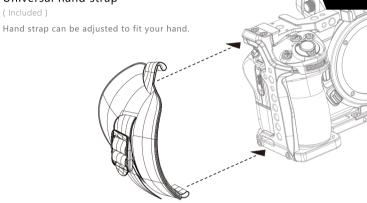

## Universal hand strap (Included)

A limit stop is located on the cold shoe mount in the front of the top handle

> Slide the top handle into the cold shoe mount and then fasten the knob ( Optional )

15mm rod adapter can be used to mount EVFs or other accessories