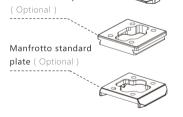

Rod adapter ( Included )

Allows you to mount a Nucleus Nano

Note: Please select the correct quick release plate for your camera, Only one quick release plate is included in the package.

Quick release plate