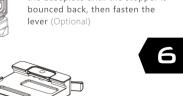

HDMI and handle R/S cable mount

For 15mm LWS rods

Slide the camera onto the baseplate until the stopper is bounced back, then fasten the

spacing

` Tilta standard dovetail

Side handle (Optional) 1/4"-20 to ARRI rosette attachment