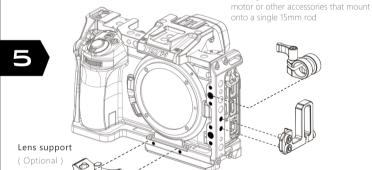

## Universal hand strap (Included)

A limit stop is located on the cold shoe mount in the front of the top handle

> Slide the top handle into the cold shoe mount and then fasten the knob ( Optional )

15mm rod adapter can be used to mount EVFs or other accessories

Rod adapter ( Included )

Allows you to mount a Nucleus Nano

Note: Please select the correct quick release plate for your camera, Only one quick release plate is included in the package.

Quick release plate

HDMI and handle R/S cable mount

For 15mm LWS rods

Slide the camera onto the baseplate until the stopper is bounced back, then fasten the

spacing

` Tilta standard dovetail

Side handle (Optional) 1/4"-20 to ARRI rosette attachment