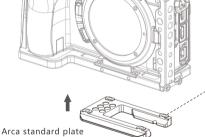

Rod adapter ( Included )

Allows you to mount a Nucleus Nano

Note: Please select the correct quick release plate for your camera, Only one quick release plate is included in the package.

Quick release plate