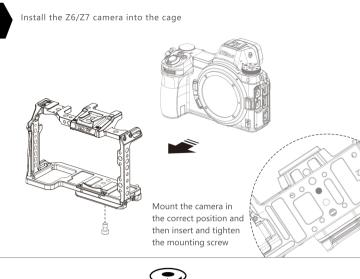

HDMI and handle R/S cable mount

For 15mm LWS rods

Slide the camera onto the baseplate until the stopper is bounced back, then fasten the

spacing

` Tilta standard dovetail

Side handle (Optional) 1/4"-20 to ARRI rosette attachment