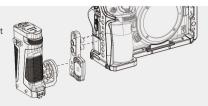

Rod adapter ( Included )

Allows you to mount a Nucleus Nano

Note: Please select the correct quick release plate for your camera, Only one quick release plate is included in the package.

Quick release plate