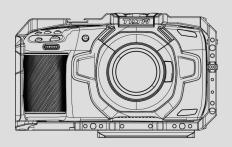

## BMPCC ZK/6K

TILTE FOR CAMERA RIG

CAGE

TA-T01-HCC-A

TA-T01-HCC-B

TA-T01-HCC-C

TA-T01-FCC-B

TA-T01-FCC-C

Attach the three parts together. Fasten with screws as shown.

Attach the Full Cage section to the Half Cage as shown. Fasten with screws.

Line up the top ½ 20 port with the port on the top of the cage as shown.