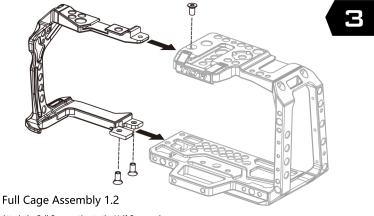

Attach the three parts together. Fasten with screws as shown.

Attach the Full Cage section to the Half Cage as shown. Fasten with screws.

Line up the top ½ 20 port with the port on the top of the cage as shown.