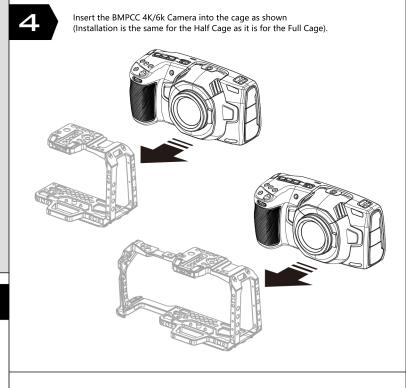

Fasten with the provided screw.

Fasten with the provided screw as

The provided M5 Allen key is magnetic and can be stored under the cage as shown for your convenience.

The provided mounting ports on the bottom of the cage can be adapted to any Gimbal or mounting accessory.