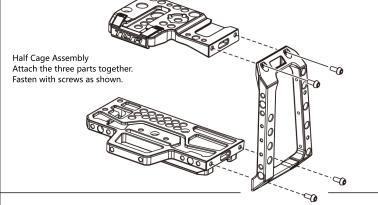

Attach the three parts together. Fasten with screws as shown.

Attach the Full Cage section to the Half Cage as shown. Fasten with screws.

Line up the top ½ 20 port with the port on the top of the cage as shown.