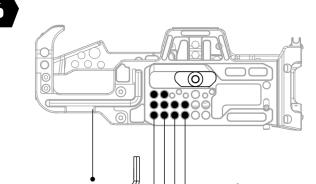

Attach the three parts together. Fasten with screws as shown.

Attach the Full Cage section to the Half Cage as shown. Fasten with screws.

Line up the top ½ 20 port with the port on the top of the cage as shown.

Fasten with the provided screw.

Fasten with the provided screw as

The provided M5 Allen key is magnetic and can be stored under the cage as shown for your convenience.

The provided mounting ports on the bottom of the cage can be adapted to any Gimbal or mounting accessory.