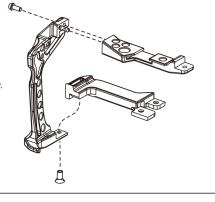

Attach the three parts together. Fasten with screws as shown.

Attach the Full Cage section to the Half Cage as shown. Fasten with screws.

Line up the top ½ 20 port with the port on the top of the cage as shown.