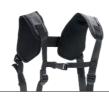

#### SHOCK ABSORBING

The Armorman 3.0 was designed to offer comfort and support while operating your gimbal by transferring the weight of the gimbal to your body's core, taking significant weight off your arms.

#### INCREASED COMFORT

This allows you to operate your gimbal comfortably, for a much longer period of time while not sacrificing flexibility or performance.

DESIGNED FOR MOBILE SHOOTING

FLOAT

HANDHELD GIMBAL SUPPORT SYSTEM