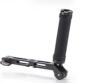

#### VERSATILE SUPPORT FOR AUDIO PROFESSIONALS

The support pole features a baby pin receiver, allowing users to use it on either a mixer bag or a C-stand, preventing muscle fatigue during extended use.

#### PRECISE OPERATION WITH EASY ADJUSTMENT

Featuring a universal joint design and a 90-degree pole transmission structure, it allows for seamless adjustments of microphone direction and pickup distance, offering an effortless operational experience and doubling efficiency.

#### STABLE & WELL-BALANCED

Equipped with a protective component for the XLR port featuring a 1/4"-20 thread for extension, facilitating the installment of a counterweight to fine-tune the system balance.