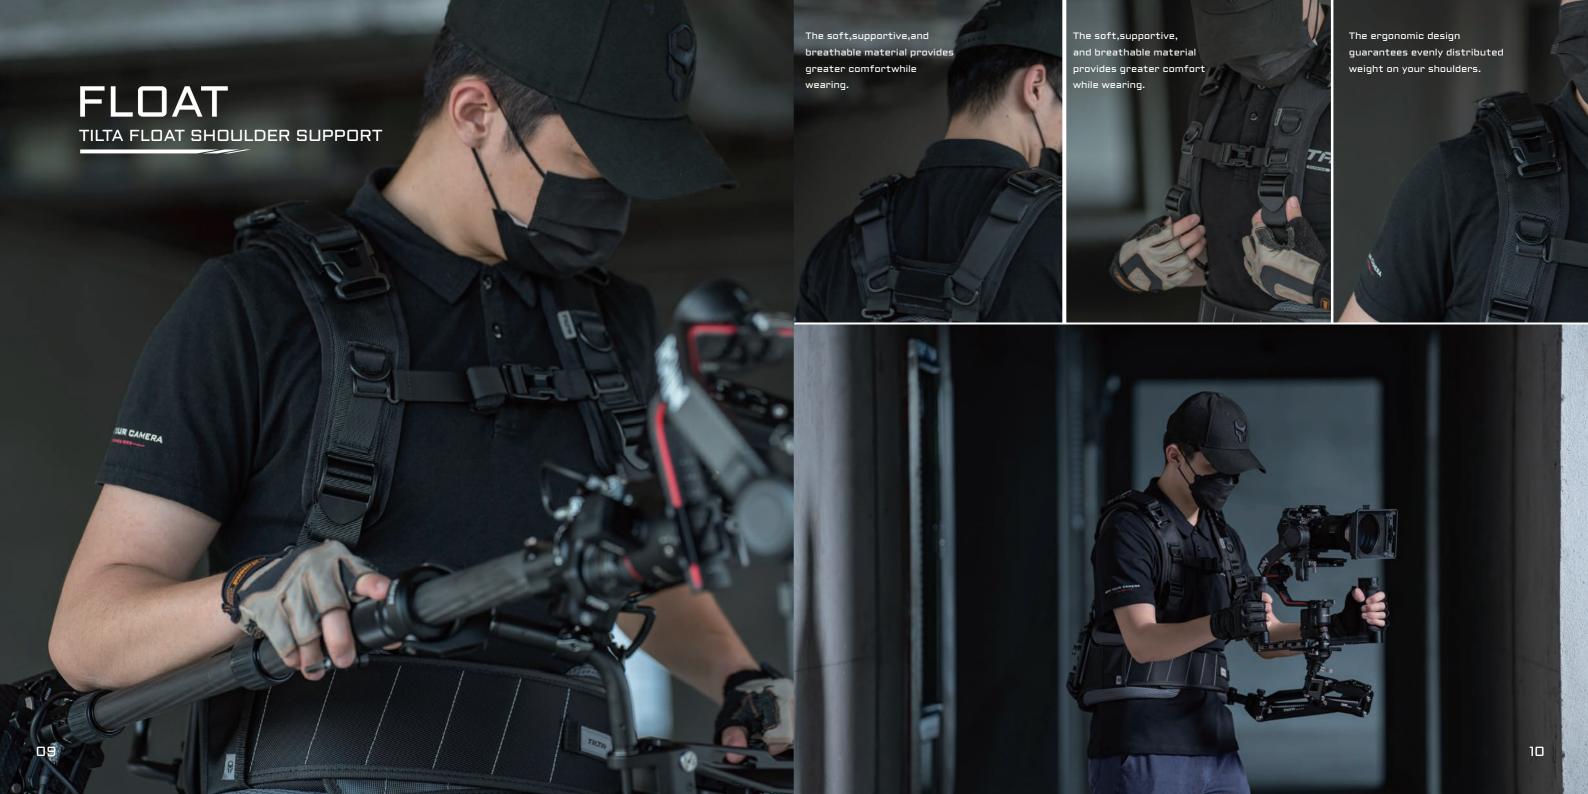

#### INCREASED COMFORT

This allows you to operate your gimbal comfortably, for a much longer period of time while not sacrificing flexibility or performance.

DESIGNED FOR MOBILE SHOOTING

FLOAT

HANDHELD GIMBAL SUPPORT SYSTEM

HANDHELD GIMBAL SUPPORT SYSTEM

Durable and flexible • Masterful movement

Name: Tilta Float Handheld Gimbal Support System

Number: GSS-T01-V Weight: 48 lbs

Dimensions: 35 x 10 x 18 inches

Materials: Aluminum alloy, stain

Aluminum alloy, stainless steel, carbon fiber, plastic, and nylon fabric