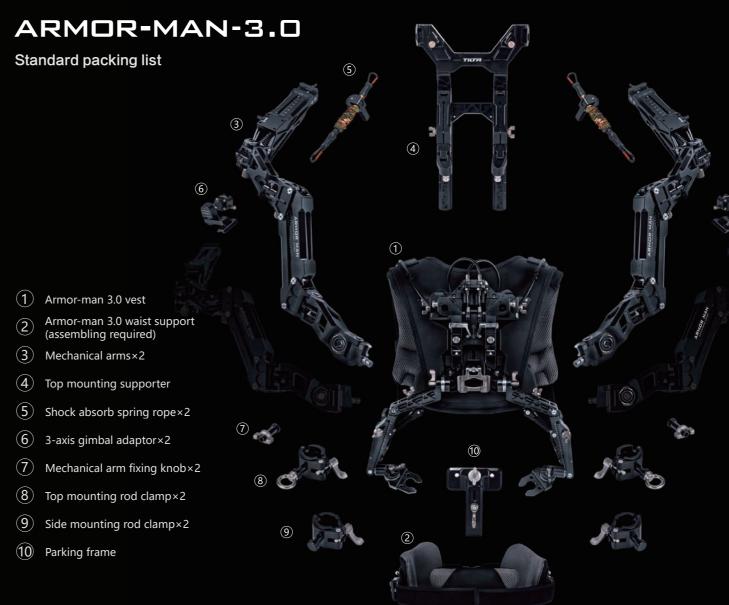

#### ARMOR-MAN

#### SHOCK ABSORBING

The Armorman 3.0 was designed to offer comfort and support while operating your gimbal by transferring the weight of the gimbal to your body's core, taking significant weight off your arms.

#### INCREASED COMFORT

This allows you to operate your gimbal comfortably, for a much longer period of time while not sacrificing flexibility or performance.

DESIGNED FOR MOBILE SHOOTING

FLOAT

HANDHELD GIMBAL SUPPORT SYSTEM