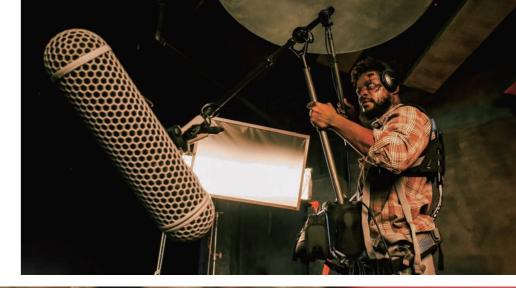

#### VERSATILE SUPPORT FOR AUDIO PROFESSIONALS

The support pole features a baby pin receiver, allowing users to use it on either a mixer bag or a C-stand, preventing muscle fatigue during extended use.

#### PRECISE OPERATION WITH EASY ADJUSTMENT

Featuring a universal joint design and a 90-degree pole transmission structure, it allows for seamless adjustments of microphone direction and pickup distance, offering an effortless operational experience and doubling efficiency.

#### STABLE & WELL-BALANCED

Equipped with a protective component for the XLR port featuring a 1/4"-20 thread for extension, facilitating the installment of a counterweight to fine-tune the system balance.