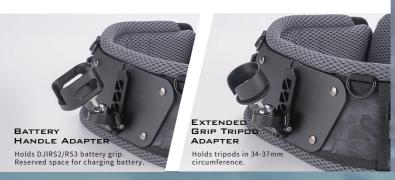

For adiusting vertical postioning.

DualHandle Bracket for DJi Ronin -Left

Waist Vest for Gimbal Support Vest

Battery Handle Adapter for Gimbal Support Vest

Dual Handle Bracket for DJi Ronin - Right

Travel Bag for Dual Handle Bracket

Extended Grip Tripod Adapter for Gimbal Support Vest

Shoulder Support for Gimbal Support Vest  $\times 1$ 

NATO to 1/4"-20 Mounting Bracket for Gimbal Support Vest

1

1/4-20 Strap Ring for Gimbal Support Vest