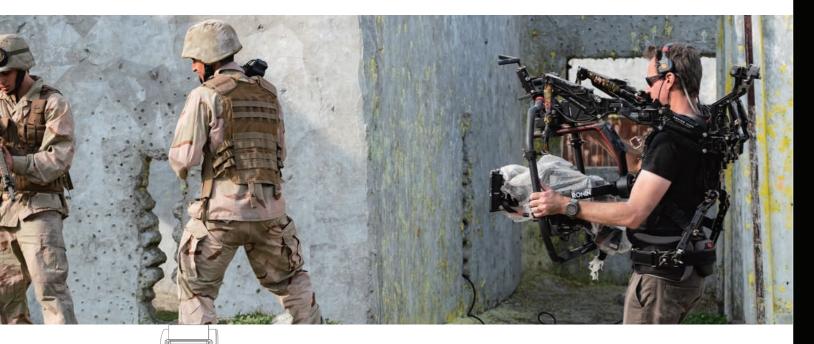

#### ARMOR-MAN

#### SHOCK ABSORBING

The Armorman 3.0 was designed to offer comfort and support while operating your gimbal by transferring the weight of the gimbal to your body's core, taking significant weight off your arms.

#### INCREASED COMFORT

This allows you to operate your gimbal comfortably, for a much longer period of time while not sacrificing flexibility or performance.

DESIGNED FOR MOBILE SHOOTING

FLOAT

HANDHELD GIMBAL SUPPORT SYSTEM