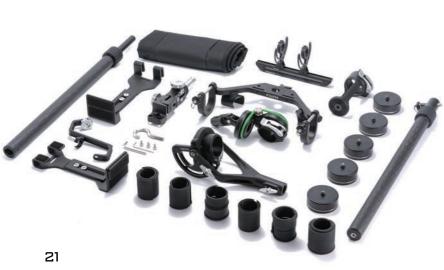

- ① 500G Counterweight
- ② Tiltaing ARCA Manfrotto Dual Baseplate
- ③ Tiltaing ARCA Manfrotto Dual Quick Release Plate
- 4 Tiltaing Lightweight Shoulder Rig
- 5 Tool Kit