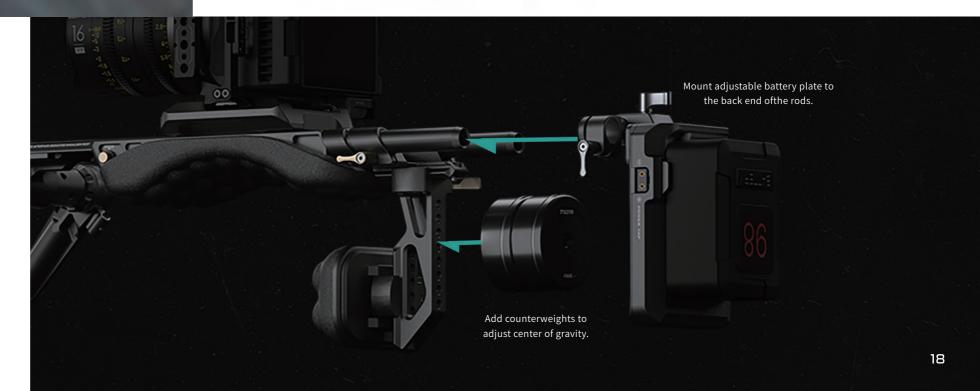

## 20°

NEW OPERATING EXPERIENCE

Custom-made handle extension
and monitor extension cable for
mounting DJI Ronin 4D.

#### ERGONOMIC ROTATION

Support the shoulder rig with the aid from the rear shoulder support pad. Redistribute the weight on the operator's hands.