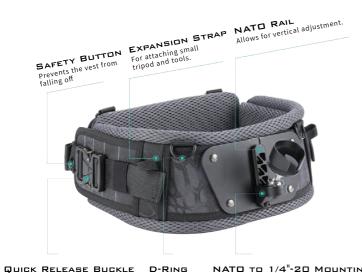

#### BALL HEAD TIE DOWN

Loosen the tie down to adjust thelevel of the ball head.

SUPPORT SYSTEM

Supports adiustment on both ends to fit all body types.Waistline range 85-130cm.

NATO TO 1/4"-20 MOUNTING BRACKET FOR GIMBAL SUPPORT VEST

For adiusting vertical postioning.

DualHandle Bracket for DJi Ronin -Left

Waist Vest for Gimbal Support Vest

Battery Handle Adapter for Gimbal Support Vest

Dual Handle Bracket for DJi Ronin - Right

Travel Bag for Dual Handle Bracket

Extended Grip Tripod Adapter for Gimbal Support Vest

Shoulder Support for Gimbal Support Vest  $\times 1$ 

NATO to 1/4"-20 Mounting Bracket for Gimbal Support Vest

1

1/4-20 Strap Ring for Gimbal Support Vest