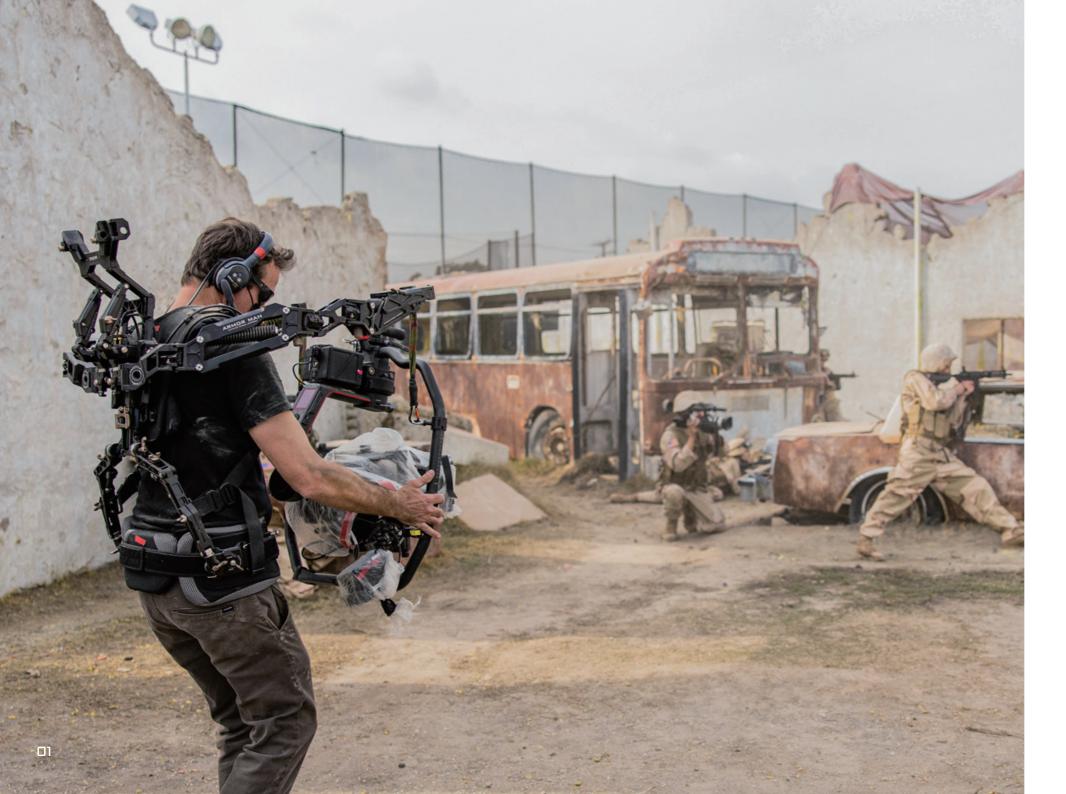

#### ARMOR-MAN

#### SHOCK ABSORBING

The Armorman 3.0 was designed to offer comfort and support while operating your gimbal by transferring the weight of the gimbal to your body's core, taking significant weight off your arms.

#### INCREASED COMFORT

This allows you to operate your gimbal comfortably, for a much longer period of time while not sacrificing flexibility or performance.

DESIGNED FOR MOBILE SHOOTING

FLOAT

HANDHELD GIMBAL SUPPORT SYSTEM