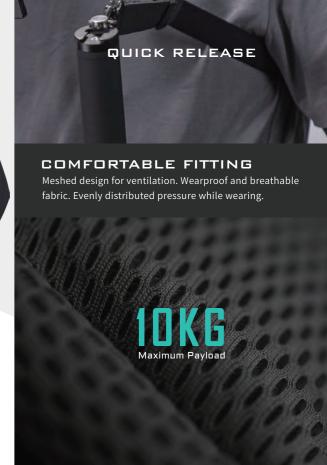

#### INCREASED COMFORT

This allows you to operate your gimbal comfortably, for a much longer period of time while not sacrificing flexibility or performance.

DESIGNED FOR MOBILE SHOOTING

FLOAT

HANDHELD GIMBAL SUPPORT SYSTEM

HANDHELD GIMBAL SUPPORT SYSTEM

Durable and flexible • Masterful movement

Name: Tilta Float Handheld Gimbal Support System

Number: GSS-T01-V Weight: 48 lbs

Dimensions: 35 x 10 x 18 inches

Materials: Aluminum alloy, stain