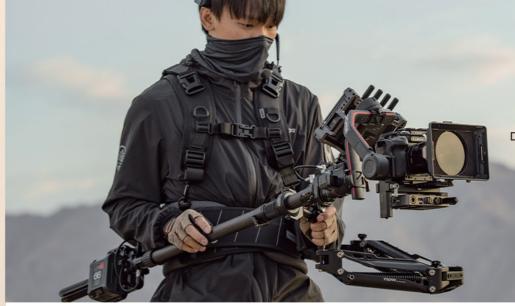

#### SHOCK ABSORBING

The Armorman 3.0 was designed to offer comfort and support while operating your gimbal by transferring the weight of the gimbal to your body's core, taking significant weight off your arms.

#### INCREASED COMFORT

This allows you to operate your gimbal comfortably, for a much longer period of time while not sacrificing flexibility or performance.

DESIGNED FOR MOBILE SHOOTING

FLOAT

HANDHELD GIMBAL SUPPORT SYSTEM