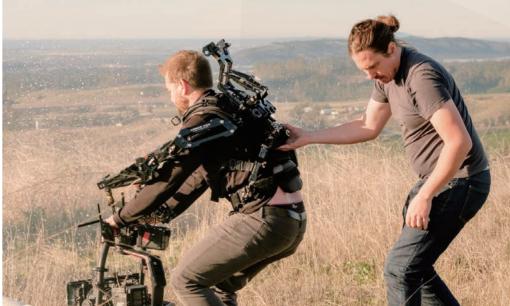

#### ARMOR-MAN

#### SHOCK ABSORBING

The Armorman 3.0 was designed to offer comfort and support while operating your gimbal by transferring the weight of the gimbal to your body's core, taking significant weight off your arms.

#### INCREASED COMFORT

This allows you to operate your gimbal comfortably, for a much longer period of time while not sacrificing flexibility or performance.

DESIGNED FOR MOBILE SHOOTING

FLOAT

HANDHELD GIMBAL SUPPORT SYSTEM