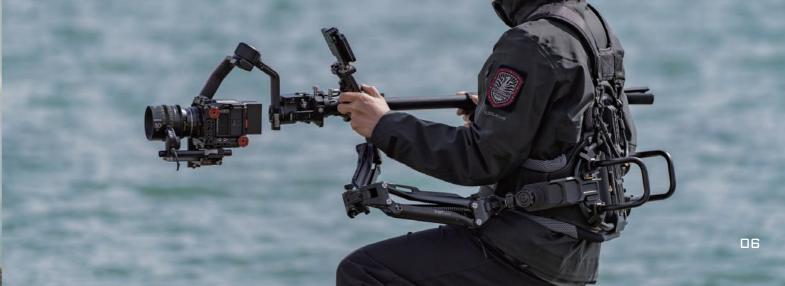

#### SHOCK ABSORBING

The Armorman 3.0 was designed to offer comfort and support while operating your gimbal by transferring the weight of the gimbal to your body's core, taking significant weight off your arms.

#### INCREASED COMFORT

This allows you to operate your gimbal comfortably, for a much longer period of time while not sacrificing flexibility or performance.

DESIGNED FOR MOBILE SHOOTING

FLOAT

HANDHELD GIMBAL SUPPORT SYSTEM