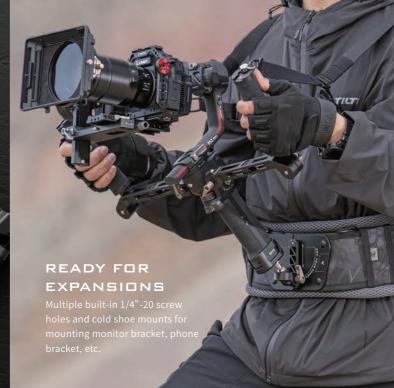

#### SHOCK ABSORBING

The Armorman 3.0 was designed to offer comfort and support while operating your gimbal by transferring the weight of the gimbal to your body's core, taking significant weight off your arms.

#### INCREASED COMFORT

This allows you to operate your gimbal comfortably, for a much longer period of time while not sacrificing flexibility or performance.

DESIGNED FOR MOBILE SHOOTING

FLOAT

HANDHELD GIMBAL SUPPORT SYSTEM