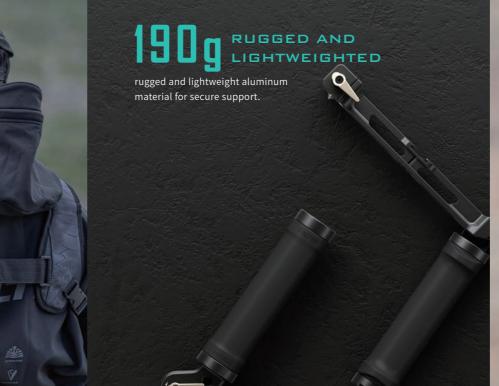

HANDHELD GIMBAL SUPPORT SYSTEM

Durable and flexible • Masterful movement

Name: Tilta Float Handheld Gimbal Support System

Number: GSS-T01-V Weight: 48 lbs

Dimensions: 35 x 10 x 18 inches

Materials: Aluminum alloy, stain

Aluminum alloy, stainless steel, carbon fiber, plastic, and nylon fabric