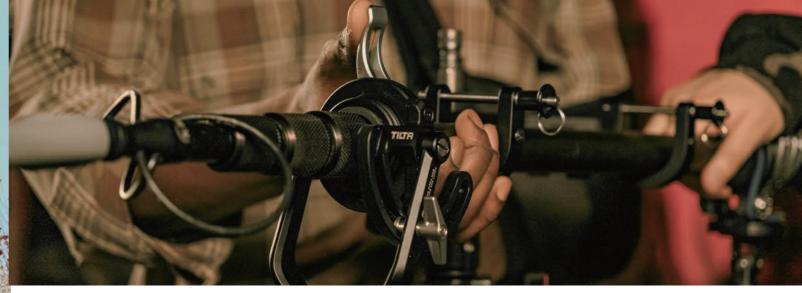

#### VERSATILE SUPPORT FOR AUDIO PROFESSIONALS

The support pole features a baby pin receiver, allowing users to use it on either a mixer bag or a C-stand, preventing muscle fatigue during extended use.

#### PRECISE OPERATION WITH EASY ADJUSTMENT

Featuring a universal joint design and a 90-degree pole transmission structure, it allows for seamless adjustments of microphone direction and pickup distance, offering an effortless operational experience and doubling efficiency.

#### STABLE & WELL-BALANCED

Equipped with a protective component for the XLR port featuring a 1/4"-20 thread for extension, facilitating the installment of a counterweight to fine-tune the system balance.