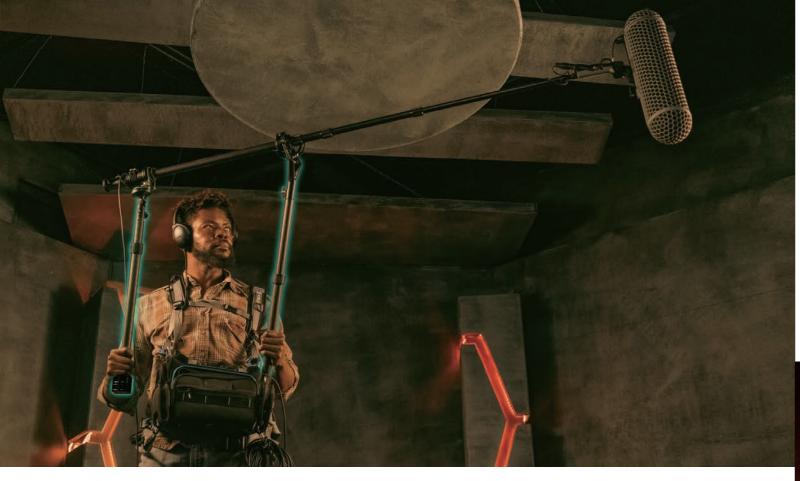

# ZONBIE REVOLUTIONIZING FILM & TV SOUND

TILTA ZOMBIE RIG BOOMPOLE SUPPORT SYSTEM

#### FLEXIBLE STORAGE & EASY ACCESS

With its modular design, the Tilta Zombie Rig System can be disassembled and efficiently stored, occupying less than 1 meter in length. It also includes a complimentary transportation bag, ensuring simplicity and ease in transportation or carrying.

#### COMPATIBLE WITH A VARIETY OF BOOM POLE OPTIONS

Effortlessly adapts to various pole models through the use of differently sized shims, ensuring seamless compatibility with poles from different brands.