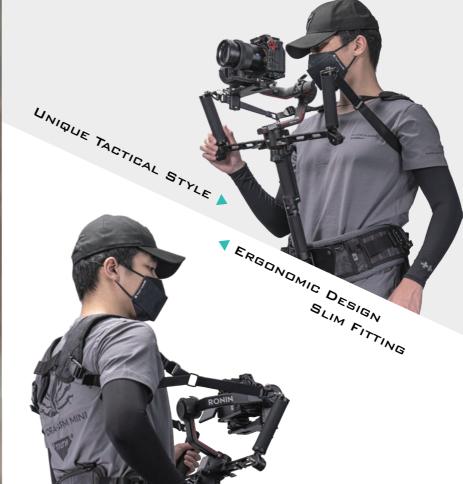

The Tilta Float system has the same flexibility and mobility as expensive traditional Steadicam systems, which previously only appeared on high-budget set.

The revolutionary release of the Hydra Arm Mini provides every creator with a consumer-grade car mount shooting solution that is easy to use.

#### SHOCK ABSORBING

The Armorman 3.0 was designed to offer comfort and support while operating your gimbal by transferring the weight of the gimbal to your body's core, taking significant weight off your arms.

#### INCREASED COMFORT

This allows you to operate your gimbal comfortably, for a much longer period of time while not sacrificing flexibility or performance.

DESIGNED FOR MOBILE SHOOTING

FLOAT

HANDHELD GIMBAL SUPPORT SYSTEM