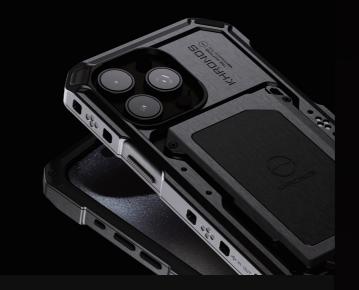

# KHRONOS

Ecosystem For iPhone

## Redefining, Once Again











WHERE TIME RESTS

# Quick Release Installation



Fast And Precise Single-click
No Screws Required

### Khronos iPhone 15 Pro / Pro Max Case









# Draw Your Vision In The Dimension Of Time

Time: where cosmic space meets our memories. Each moment a page, every ife a story. Capture the fleeting beauty, eave timeless memories at this singular point.



| SKU | TK-IP15-PFC-SG / TW (Pro KHRONOS)      |
|-----|----------------------------------------|
|     | TK-IP15-PMFC-SG / TW ( Pro Max KHRONOS |
|     |                                        |

| Dimensions | 156.6 x 80.6 x 14 mm ( Pro KHRONOS )     |
|------------|------------------------------------------|
|            | 169.8 x 86.8 x 14 mm ( Pro Max KHRONOS ) |

| Materials | Aluminum Alloy, Rubber, Plastic         |
|-----------|-----------------------------------------|
| Weight    | 69.5g (Pro KHRONOS ) / 83g (Pro Max KHI |

Color Space Gray / Titanium White

### WWW.TILTA.