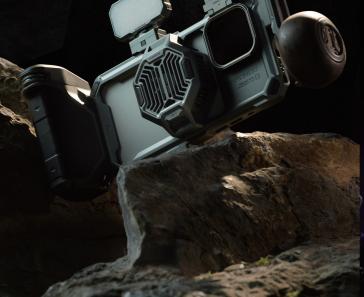

# KHRONOS

Ecosystem For iPhone

## Redefining, Once Again











WHERE TIME RESTS

# Quick Release Installation



Fast And Precise Single-click
No Screws Required

### Khronos iPhone 15 Pro / Pro Max Case









# Draw Your Vision In The Dimension Of Time

Time: where cosmic space meets our memories. Each moment a page, every ife a story. Capture the fleeting beauty, eave timeless memories at this singular point.



| SKU | TK-IP15-PFC-SG / TW (Pro KHRONOS)      |
|-----|----------------------------------------|
|     | TK-IP15-PMFC-SG / TW ( Pro Max KHRONOS |
|     |                                        |

| Dimensions | 156.6 x 80.6 x 14 mm ( Pro KHRONOS )     |
|------------|------------------------------------------|
|            | 169.8 x 86.8 x 14 mm ( Pro Max KHRONOS ) |

| Materials | Aluminum Alloy, Rubber, Plastic         |
|-----------